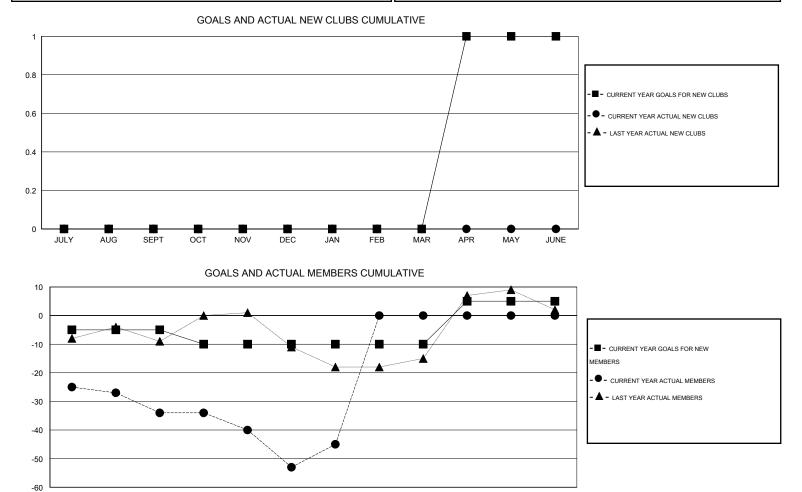

## LOCATION DELAWARE

 $\mathsf{GMT} \: \mathsf{CA} \: 1$ 

|               |                  | Clubs             |                  |                  | Members               |                    |                                     |                    |                  |  |
|---------------|------------------|-------------------|------------------|------------------|-----------------------|--------------------|-------------------------------------|--------------------|------------------|--|
|               | RESU             | LTS FOR 2014-2015 | i                |                  | RESULTS FOR 2014-2015 |                    |                                     |                    |                  |  |
| QUARTER       | NEW CLUB<br>GOAL | NEW CLUBS         | DROPPED<br>CLUBS | NET<br>GAIN/LOSS | QUARTER               | NEW MEMBER<br>GOAL | CHARTER AND<br>NEW MEMBERS<br>ADDED | DROPPED<br>MEMBERS | NET<br>GAIN/LOSS |  |
| JULY/AUG/SEPT | 0                | 0                 | 0                | 0                | JULY/AUG/SEPT         | -5                 | 11                                  | 45                 | -34              |  |
| OCT/NOV/DEC   | 0                | 0                 | 0                | 0                | OCT/NOV/DEC           | -5                 | 19                                  | 38                 | -19              |  |
| JAN/FEB/MAR   | 0                | 0                 | 0                | 0                | JAN/FEB/MAR           | 0                  | 13                                  | 5                  | 8                |  |
| APR/MAY/JUNE  | 1                | 0                 | 0                | 0                | APR/MAY/JUNE          | 15                 | 0                                   | 0                  | 0                |  |